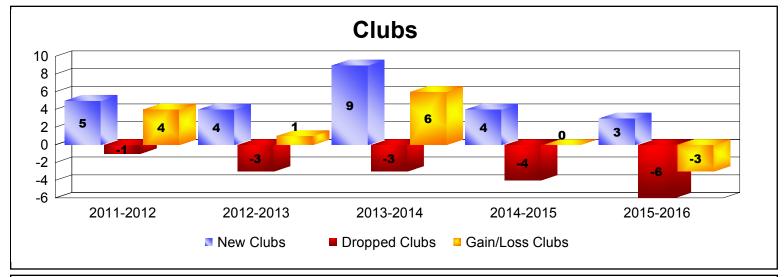

District 306 C1 As of June 2016 Cumulative

| Year      | New<br>Clubs | Dropped<br>Clubs | Gain/<br>Loss<br>Clubs | New<br>Members | Charter<br>Members | Reinstate<br>Members | Transfer<br>Members | Total<br>Member<br>Added | Total<br>Members<br>Dropped | Gain/<br>Loss<br>Members |
|-----------|--------------|------------------|------------------------|----------------|--------------------|----------------------|---------------------|--------------------------|-----------------------------|--------------------------|
| 2011-2012 | 5            | -1               | 4                      | 220            | 116                | 84                   | 12                  | 432                      | -322                        | 110                      |
| 2012-2013 | 4            | -3               | 1                      | 279            | 121                | 86                   | 9                   | 495                      | -249                        | 246                      |
| 2013-2014 | 9            | -3               | 6                      | 326            | 232                | 91                   | 14                  | 663                      | -509                        | 154                      |
| 2014-2015 | 4            | -4               | 0                      | 304            | 156                | 79                   | 5                   | 544                      | -546                        | -2                       |
| 2015-2016 | 3            | -6               | -3                     | 275            | 84                 | 22                   | 7                   | 388                      | -509                        | -121                     |
| Average   | 5            | -3               | 2                      | 281            | 142                | 72                   | 9                   | 504                      | -427                        | 77                       |