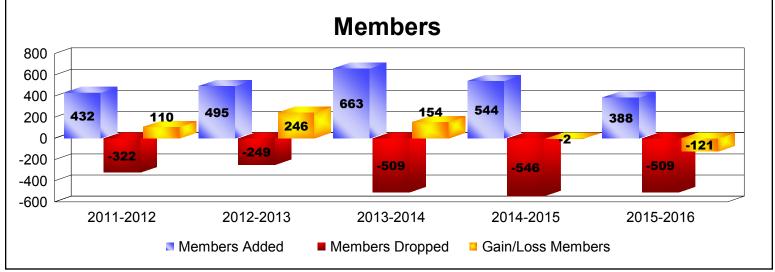

District 306 C1 As of June 2016 Cumulative

| Year      | New<br>Clubs | Dropped<br>Clubs | Gain/<br>Loss<br>Clubs | New<br>Members | Charter<br>Members | Reinstate<br>Members | Transfer<br>Members | Total<br>Member<br>Added | Total<br>Members<br>Dropped | Gain/<br>Loss<br>Members |
|-----------|--------------|------------------|------------------------|----------------|--------------------|----------------------|---------------------|--------------------------|-----------------------------|--------------------------|
| 2011-2012 | 5            | -1               | 4                      | 220            | 116                | 84                   | 12                  | 432                      | -322                        | 110                      |
| 2012-2013 | 4            | -3               | 1                      | 279            | 121                | 86                   | 9                   | 495                      | -249                        | 246                      |
| 2013-2014 | 9            | -3               | 6                      | 326            | 232                | 91                   | 14                  | 663                      | -509                        | 154                      |
| 2014-2015 | 4            | -4               | 0                      | 304            | 156                | 79                   | 5                   | 544                      | -546                        | -2                       |
| 2015-2016 | 3            | -6               | -3                     | 275            | 84                 | 22                   | 7                   | 388                      | -509                        | -121                     |
| Average   | 5            | -3               | 2                      | 281            | 142                | 72                   | 9                   | 504                      | -427                        | 77                       |